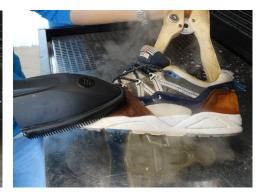

### **SPEEDY FOAM**

Foam generator with brush

Workbench with dirty water discharge

Integrated vacuum cleaner

Drying/ozone

**BOTTLE HOLDER** 

Steam/vacuum control pedals

RIP0921 Steam brush f/ Scarpavapor®

Triangular steam brush bristles 70mm

RIP7002 Stretcher f/ shoes