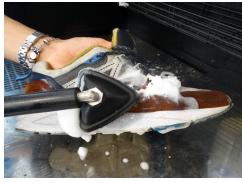

### **SPEEDY FOAM**

Foam generator with brush

Workbench with dirty water discharge

Integrated vacuum cleaner

Drying/ozone

**BOTTLE HOLDER** 

Steam/vacuum control pedals

RIP0921 Steam brush f/ Scarpavapor®

WITH SPEEDY FOAM