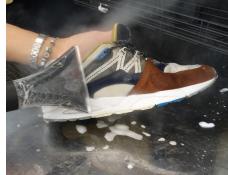

### **SPEEDY FOAM**

Foam generator with brush

Workbench with dirty water discharge

Integrated vacuum cleaner

Drying/ozone

**BOTTLE HOLDER** 

Steam/vacuum control pedals

RIP0921 Steam brush f/ Scarpavapor®

WITH SPEEDY FOAM