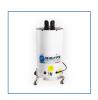

POWER                | 2200 W               |
| BOILER PRESSURE             | 5 bar                |
| BOILER REFILLING            | Automatic            |
| DRYING COMPARTMENT POWER    | 150 W                |
| MAX COMPRESSED AIR PRESSURE | 6 bar                |
| MAXIMUM DRYING TEMPERATUR   | 40°C                 |
| WET VACUUM CLEANNER POWER   | 1200 W               |
| DIMENSIONS                  | 90x62xh100cm         |
| WEIGHT                      | 80 Kg                |
|                             |                      |



WITH SPEEDY FOAM







### **OPTIONAL ACCESSORIES**



**RIP1433** Detergent chewing gum removal 1kg



CVK20 Pratika steam & vac nozzle -k20



Triangular steam & vac nozzle



RIP1434 Detergent f/ upholstery 5 kgs



CVK51 Steam & vacuum extension 1m



**CARFON BF350** Dryer for car interiors,



**RIP6001** Microfiber cloth seats and upholstery. 300GSM- 400×400 mm



RIP5188



**RIP1484** Nebulizer with bottle Foaming detergent – 5 kg (to be used with Speedy Foam)



RIP1485 Finishing protection detergent – 5 kg



RIP1482 Detergent F/ Scarpavapor – 5 kg



RIP1483 Pretreating detergent Detergent special F/ F/Scarpavapor – 5 kg Interiors W/Enzyme



**RIP1505** - 5kg

### **EFFICIENCY, SAFETY and NOTES**

- RELIABILITY AND SAFETY are guaranteed by a COPPER BOILER. Copper is an explosion-proof and antiscale material. The HEATERS are placed externally, so they NEVER come into contact with water.
- 1 kW power creates a steam flow equal to 1,2 kg/h (20 g/min). The efficiency of steam is proportional to its flow, not to its pressure. Ther