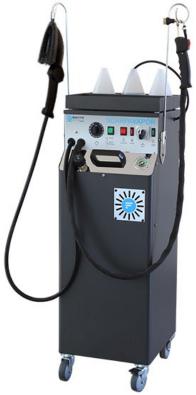

## SCARPAVAPOR

Professional, strong and reliable steam generator for cleaning of shoes

Scarpavapor® is a professional, strong, and reliable steam generator whose main function is the complete cleaning of shoes, and outside. While Scarpavapor®, the operator injects steam and detergent, then, thanks to provided special brushes, can dissolve and remove even the most stubborn dirt from the shoe's surface. obtaining a fine result. This generator provides high-quality shoe drying and sanitization. The warm air drying is quick and delicate and restores softness. The ozone lamp eliminates bacteria and bad smells, thus entirely sanitizing the shoes Scarpavapor® can be easily installed in smaller places and does not require any draining water system.

## TECNICAL SPECIFICATIONS

| TECHICAL SPECIFICATIONS   |                  |
|---------------------------|------------------|
| POWER SUPPLY              | 220-240V 50-60Hz |
| COPPER BOILER CAPACITY    | 3 lt             |
| BOILER POWER HEATING      | 2000 W           |
| STEAM PRESSURE            | 5 bar            |
| STEAM PRODUCTIVITY        | 42 g/min         |
| DETERGENT INJECTION       | Yes              |
| DRYING TEMPERATURE        | 38°C             |
| BACTERICIDAL OZONE SYSTEM | 0,35 gr/h        |
| DIMENSIONS                | 38x39xh110cm     |
| WEIGHT                    | 33 kg            |