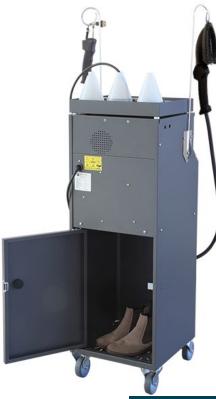

## SCARPAVAPOR

Professional, strong and reliable steam generator for cleaning of shoes

Scarpavapor® is a professional, strong, and reliable steam generator whose main function is the complete cleaning of shoes, and outside. While Scarpavapor®, the operator injects steam and detergent, then, thanks to provided special brushes, can dissolve and remove even the most stubborn dirt from the shoe's surface. obtaining a fine result. This generator provides high-quality shoe drying and sanitization. The warm air drying is quick and delicate and restores softness. The ozone lamp eliminates bacteria and bad smells, thus entirely sanitizing the shoes Scarpavapor® can be easily installed in smaller places and does not require any draining water system.