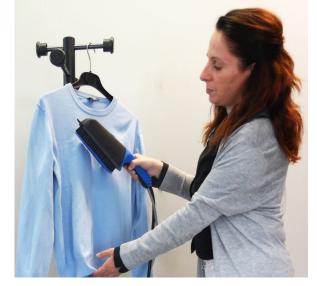

## Easy Vapor can be used for.

- cleaning and sanitization of places;
- refreshing clothes and for vertical ironing through multi-functional steam brush, delicate and powerful at the same time;
- professional ironing.