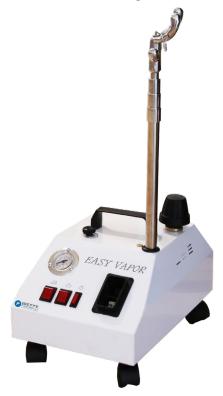

# **EASY VAPOR**

Multi-functional steam generator

**Easy Vapor** is a multi-functional steam generator, powerful and reliable, and indispensable partner in both domestic life and in small businesses and shops due to its wide range of applications. This versatility is achieved with the possibility of connecting the iron, the steam brush, and a wide range of accessories.

## Easy Vapor can be used for.

- cleaning and sanitization of places;
- refreshing clothes and for vertical ironing through multi-functional steam brush, delicate and powerful at the same time;
- professional ironing.

#### **TECHNICAL CHARACTERISTICS**

| POWER SUPPLY       | 220 V / 240 V  |  |
|--------------------|----------------|--|
| BOILER             | 2,4 lt         |  |
| POWER BOILER       | 1300 W         |  |
| STEAM PRESSURE     | 5 Bar          |  |
| STEAM TEMPERATURE  | 165 °C         |  |
| STEAM PRODUCTIVITY | 2 kg/h         |  |
| DIMENSION          | 250x370x270 cm |  |
| WEIGTH             | 7.4 kg         |  |