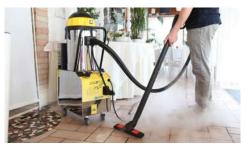

Steam/vacuum

control pedals

Integrated vacuum cleaner

Steam/

Foam jet Steam and vacuum handle

Scarpavapor No Limits<sup>®</sup> is the perfect professional machine to clean: shoes, carpets, bags, car seats, helmets, sofas, etc.

### **OPTIONAL FOR CARPETS AND ARMCHAIRS CLEANING**

RIP7002 Stretcher f/ shoes

**RIP1433** Detergent chewing gum removal 1kg

RIP0921

Steam brush f/

Scarpavapor®

CVCS

Small vacuum nozzle