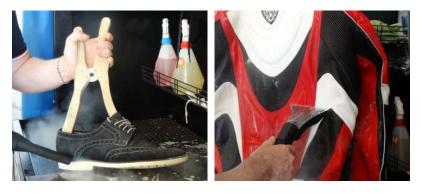

### Scarpavapor<sup>®</sup> is a professional, strong, and reliable steam generator whose main function is the complete cleaning of shoes, inside and outside. While using

Scarpavapor®, the operator injects steam and detergent, then, tanks to the provided specia brushes, he can dissolve and remove even the most stubborn dirt from the shoe's surface, obtaining a fine result.

This generator provides a high-quality shoe drying and sanitization. The warm air drying is quick and delicate and restores softness. The ozone lamp eliminates bacteria and bad smells, thus entirely sanitizing the shoes.

Drying/ozone

SCARPAVAPOR can be easily installed in smaller places and does not require any draining water system.