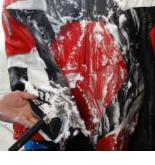

### Scarpavapor<sup>®</sup> is a professional, strong, and reliable steam generator whose main function is the complete cleaning of shoes, inside and outside. While using

Scarpavapor®, the operator injects steam and detergent, then, tanks to the provided specia brushes, he can dissolve and remove even the most stubborn dirt from the shoe's surface, obtaining a fine result.

This generator provides a high-quality shoe drying and sanitization. The warm air drying is quick and delicate and restores softness. The ozone lamp eliminates bacteria and bad smells, thus entirely sanitizing the shoes.