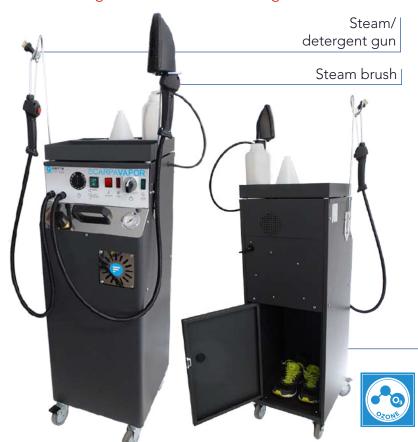

### Scarpavapor<sup>®</sup> is a professional, strong, and reliable steam generator whose main function is the complete cleaning of shoes, inside and outside. While using

Scarpavapor®, the operator injects steam and detergent, then, tanks to the provided specia brushes, he can dissolve and remove even the most stubborn dirt from the shoe's surface, obtaining a fine result.

This generator provides a high-quality shoe drying and sanitization. The warm air drying is quick and delicate and restores softness. The ozone lamp eliminates bacteria and bad smells, thus entirely sanitizing the shoes.

Drying/ozone

SCARPAVAPOR can be easily installed in smaller places and does not require any draining water system.