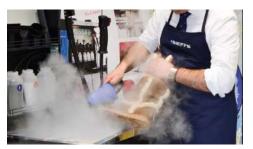

### Scarpavapor<sup>®</sup> is a professional, strong, and reliable steam generator whose main function is the complete cleaning of shoes, inside and outside. While using

Scarpavapor®, the operator injects steam and detergent, then, tanks to the provided specia brushes, he can dissolve and remove even the most stubborn dirt from the shoe's surface, obtaining a fine result.

This generator provides a high-quality shoe drying and sanitization. The warm air drying is quick and delicate and restores softness. The ozone lamp eliminates bacteria and bad smells, thus entirely sanitizing the shoes.

Drying/ozone

SCARPAVAPOR can be easily installed in smaller places and does not require any draining water system.