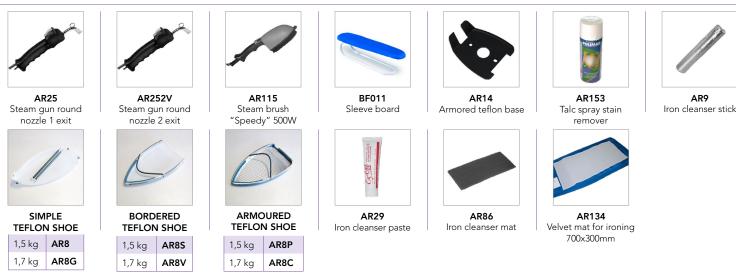

- 1 CORD HOLDING ROD
- 2 PROFESSIONAL IRON
- **3** SWITCHES FOR IRON AND HEATERS
- 4 TANK FOR AUTOMATIC REFILL



## **TECHNICAL DATA**

| POWER           | 220V-240V 50-60Hz |
|-----------------|-------------------|
| BOILER CAPACITY | 2,8 lt            |
| BOILER POWER    | 900W+900W         |
| STEAM PRESSURE  | 3 Bar             |
| BOILER REFILL   | AUTOMATIC         |
| IRON POWER      | 850W              |
| DIMENSIONS      | 26,5x32xh82,5 cm  |
| WEIGHT          | 18 kg             |

## AVAILABLE ACCESSORIES



## **EFFICIENCY, SAFETY and NOTES**

- RELIABILITY AND SAFETY are guaranteed by a COPPER BOILER. Copper is an explosion-proof and antiscale material. The HEATERS are placed externally, so they NEVER come into contact with water.
- 1 kW power creates a steam flow equal to 1,2 kg/h (20 g/min). The efficiency
  of steam is proportional to its flow, not to its pressure. There is no point in having high pressure and a low flow.
- The whole production is based in Italy, in our plant in Pesaro.

## **SPARE PARTS AND SERVICE**

- BIEFFE guarantees the shipping of spare parts, accessories in very short ti-mes. Our efficient helpline is available for service and assistance.
- For spare parts and service: info@bieffeitalia.it
- Visit our website: www.bieffeitalia.it

Bieffe is promoter of the initi