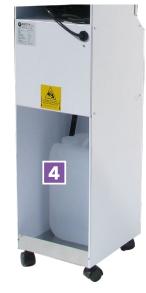

- 1 CORD HOLDING ROD
- 2 PROFESSIONAL IRON
- **3** SWITCHES FOR IRON AND HEATERS
- 4 TANK FOR AUTOMATIC REFILL