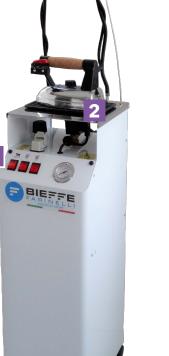

- 1 CORD HOLDING ROD
- 2 PROFESSIONAL IRON
- **3** SWITCHES FOR IRON AND HEATERS
- 4 TANK FOR AUTOMATIC REFILL