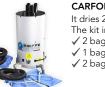

## **DRYING OF INTERIORS**

CARFON It dries 2 seats at once. The kit includes: ✓ 2 bags for front seats 🗸 1 bag for rear seats ✓ 2 bags for mats

MAG21015 EN 04.2020