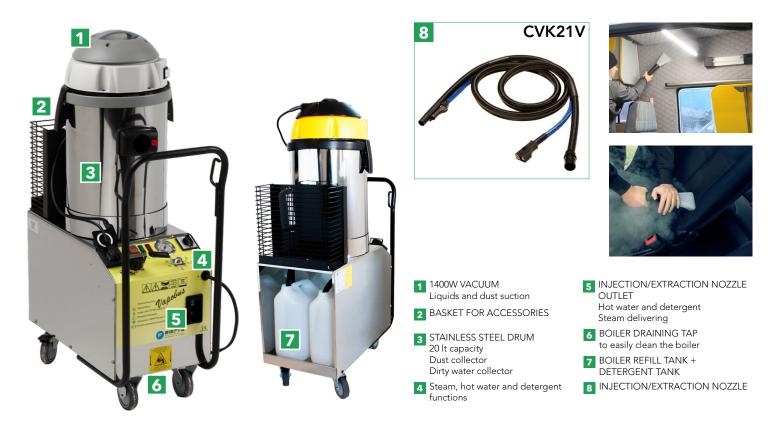

## **VEHICLE LINE**

COD. BF090JB

Steam generator for cleaning and sanitization of bus interiors and campers

#### **TECHNICAL DATA**

| POWER                                          | 220/240V 50/60Hz |
|------------------------------------------------|------------------|
| BOILER CAPACITY                                | 3,5 lt           |
| BOILER POWER                                   | 1300W+1300W      |
| STEAM PRESSURE                                 | 6 Bar            |
| BOILER STEAM TEMP.                             | 165°C            |
| STEAM PRODUCTION                               | 53 g/min         |
| VACUUM POWER                                   | 1400W Two-st.    |
| WATER/DETERGENT TEMP.                          | 50°C             |
| WATER TANK                                     | 5 lt             |
| DETERGENT TANK                                 | 5 lt             |
| STEEL DRUM VOLUME                              | 20 lt            |
| DIMENSIONS                                     | 30x60x110h cm    |
| WEIGHT NO STEEL DRUM<br>(FOR AN EASIER MOVING) | 21 kg            |
| WEIGHT WITH/WITHOUT ACCESSORIES                | 31 kg / 27 kg    |
| BOILER REFILL                                  | AUTOM.           |
| ADJUSTABLE STEAM FLOW                          | 0                |
| LOW WATER LEVEL ALARM                          | 0                |
| BRAKED WHEELS                                  | 0                |

#### **VERSIONS AVAILABLE**

BF090JB 1300W+1300W + accessories

#### **MAIN FUNCTIONS**

| AUTOMATIC BOILER REFILLING                               |
|----------------------------------------------------------|
| WATER/DETERGENT DELIVERING FROM EXT. TANK                |
| SIMULTANEOUS STEAM AND VACUUM                            |
| SIMULTANEOUS STEAM/WATER INJECT. AND VACUUM              |
| WATER OR WATER TEMPERATURE 40/50°C                       |
| LIQUIDS AND DUST EXHAUSTER                               |
| DETERGENT/HOT AIR NEBULIZATION (OPTION WITH BLOWING KIT) |