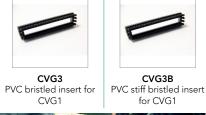

CVG1 Window cleaner nozzle inject/extract 150 mm

COF5502 Chromed hose holding rod 127 cm

MGK04NC

Curved steam lance for

MGK01M22

BF427

"SPEEDY FOAM"

Foam producing