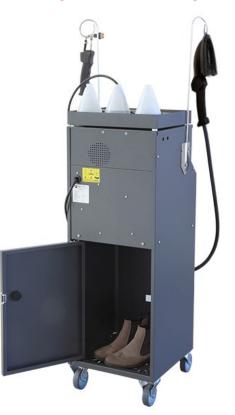

## Professional, strong and reliable steam generator for cleaning of shoes.

Scarpavapor<sup>®</sup> is a professional, strong and reliable steam generator, whose main function is the complete cleaning of shoes, inside and outside. While using Scarpavapor®, the operator injects steam and detergent, then, tanks to the provided special brushes, he can dissolve and remove even the most stubborn dirt from the shoe's surface. obtaining a fine result. This generator provides a high-quality shoes drying and sanitization. The warm air drying is guick and delicate and restores softness. The ozone lamp eliminates bacteria and bad smells, thus entirely sanitizing the shoes. Scarpavapor<sup>®</sup> can be easily installed in smaller place and does not require any draining water system.

## **TECNICAL SPECIFICATIONS**

| POWER SUPPLY              | 220-240V 50-60Hz |
|---------------------------|------------------|
| COPPER BOILER CAPACITY    | 3                |
| BOILER POWER HEATING      | 2000 W           |
| STEAM PRESSURE            | 5 bar            |
| STEAM PRODUCTIVITY        | 42 g/min         |
| DETERGENT INJECTION       | Yes              |
| DRYING TEMPERATURE        | 38°C             |
| BACTERICIDAL OZONE SYSTEM | 0,35 gr/h        |
| DIMENSIONS                | 38x39xh110cm     |
| WEIGHT                    | 33 kg            |