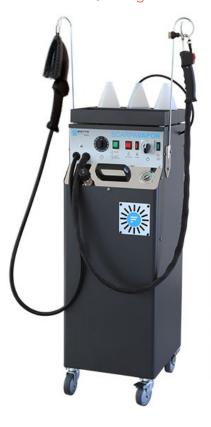

## Professional, strong and reliable steam generator for cleaning of shoes.

Scarpavapor<sup>®</sup> is a professional, strong and reliable steam generator, whose main function is the complete cleaning of shoes, inside and outside. While using Scarpavapor®, the operator injects steam and detergent, then, tanks to the provided special brushes, he can dissolve and remove even the most stubborn dirt from the shoe's surface. obtaining a fine result. This generator provides a high-quality shoes drying and sanitization. The warm air drying is guick and delicate and restores softness. The ozone lamp eliminates bacteria and bad smells, thus entirely sanitizing the shoes. Scarpavapor<sup>®</sup> can be easily installed in smaller place and does not require any draining water system.

## **TECNICAL SPECIFICATIONS**

| POWER SUPPLY              | 220-240V 50-60Hz |
|---------------------------|------------------|
| COPPER BOILER CAPACITY    | 3                |
| BOILER POWER HEATING      | 2000 W           |
| STEAM PRESSURE            | 5 bar            |
| STEAM PRODUCTIVITY        | 42 g/min         |
| DETERGENT INJECTION       | Yes              |
| DRYING TEMPERATURE        | 38°C             |
| BACTERICIDAL OZONE SYSTEM | 0,35 gr/h        |
| DIMENSIONS                | 38x39xh110cm     |
| WEIGHT                    | 33 kg            |