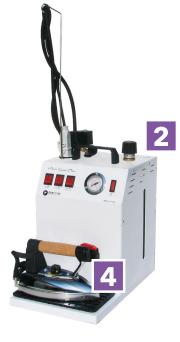

# **MAXI VAPOR**

Steam generator for ironing

- 1 HANDLE
- 2 SAFETY VALVE
- 3 CORD HOLDING ROD
- 4 PROFESSIONAL IRON