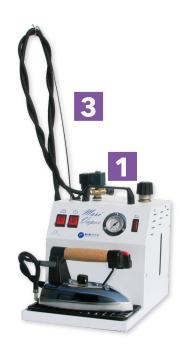

# **MAXI VAPOR**

Steam generator for ironing

- 1 HANDLE
- 2 SAFETY VALVE
- 3 CORD HOLDING ROD
- 4 PROFESSIONAL IRON