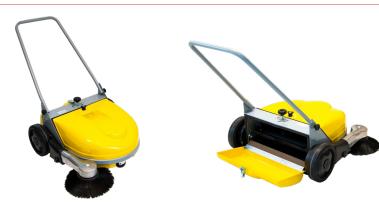

## FLASH 650M

#### **TECHNICAL DATA**

| WORKING SYSTEM       | MANUAL      |
|----------------------|-------------|
| PERFORMANCE PER HOUR | 1500 m²     |
| WORKING WIDTH        | 650 mm      |
| WASTE COMPARTMENT    | 30 lt       |
| DIMENSIONS           | 85x77x42 cm |
| WEIGHT               | 26 kg       |

## FLASH 950M

### **TECHNICAL DATA**

| WORKING SYSTEM       | MANUAL              |
|----------------------|---------------------|
| PERFORMANCE PER HOUR | 2200 m <sup>2</sup> |
| WORKING WIDTH        | 950 mm              |
| WASTE COMPARTMENT    | 30 lt               |
| DIMENSIONS           | 85x77x43 cm         |
| WEIGHT               | 26 kg               |