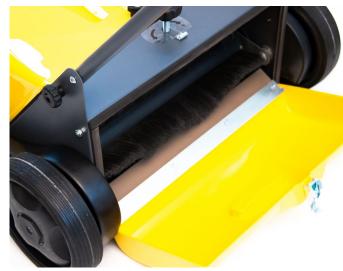

## FLASH 650M

#### **TECHNICAL DATA**

| WORKING SYSTEM       | MANUAL      |
|----------------------|-------------|
| PERFORMANCE PER HOUR | 1500 m²     |
| WORKING WIDTH        | 650 mm      |
| WASTE COMPARTMENT    | 30 lt       |
| DIMENSIONS           | 85x77x42 cm |
| WEIGHT               | 26 kg       |

## FLASH 950M

### **TECHNICAL DATA**

| WORKING SYSTEM       | MANUAL              |
|----------------------|---------------------|
| PERFORMANCE PER HOUR | 2200 m <sup>2</sup> |
| WORKING WIDTH        | 950 mm              |
| WASTE COMPARTMENT    | 30 lt               |
| DIMENSIONS           | 85x77x43 cm         |
| WEIGHT               | 26 kg               |