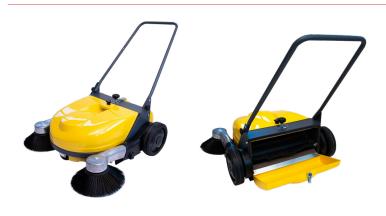

## FLASH 650M

#### **TECHNICAL DATA**

| WORKING SYSTEM       | MANUAL      |
|----------------------|-------------|
| PERFORMANCE PER HOUR | 1500 m²     |
| WORKING WIDTH        | 650 mm      |
| WASTE COMPARTMENT    | 30 lt       |
| DIMENSIONS           | 85x77x42 cm |
| WEIGHT               | 26 kg       |

## FLASH 950M

### **TECHNICAL DATA**

| WORKING SYSTEM       | MANUAL              |
|----------------------|---------------------|
| PERFORMANCE PER HOUR | 2200 m <sup>2</sup> |
| WORKING WIDTH        | 950 mm              |
| WASTE COMPARTMENT    | 30 lt               |
| DIMENSIONS           | 85x77x43 cm         |
| WEIGHT               | 26 kg               |