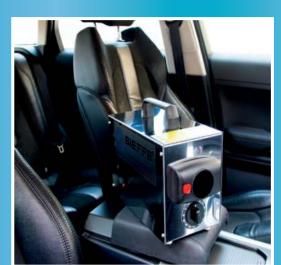

# **AVAILABLE VERSIONS:**

**BF429A** Active foam and suction **BF429B** Active foam, suction and water injection

**BF429C** Active foam, suction, injection of cold water and hot water