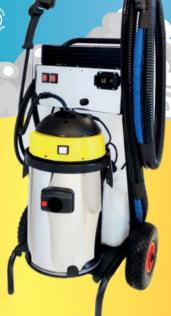

## **TECHNICAL SPECIFICATIONS**

| POWER                               | 220/230V 50/60Hz         |
|-------------------------------------|--------------------------|
| INJECTION WATER TANK                | 10 lt                    |
| STEM VOLUME                         | 20 lt                    |
| DETERGENT FOAM TANK                 | 5 lt                     |
| STRUCTURE                           | Acciaio e inox           |
| WEIGHT                              | 25 kg                    |
| SIZE                                | 57x45xh105cm             |
| ACTIVE FOAM BRUSH                   | ✓ Tutte le versioni      |
| SOLIDS AND LIQUIDS EXTRACTION       | ✓ Tutte le versioni      |
| COLD WATER INJECTION AND EXTRACTION | Versioni BF429B e BF429C |
| HOT WATER INJECTION AND EXTRACTION  | Versione BF429C          |
| WATER INJECTION PRESSURE            | 7 bar                    |
| WATER INJECTION TEMPERATURE         | 50/60°C                  |
| WATER HEATER POWER                  | 1850 W                   |
| SUCTION POWER                       | Motore bistadio 1400 W   |
| SUCTION CAPACITY                    | 60 lt/s - 215 m3/h       |

# **AVAILABLE VERSIONS:**

**BF429A** Active foam and suction **BF429B** Active foam, suction and water injection

**BF429C** Active foam, suction, injection of cold water and hot water