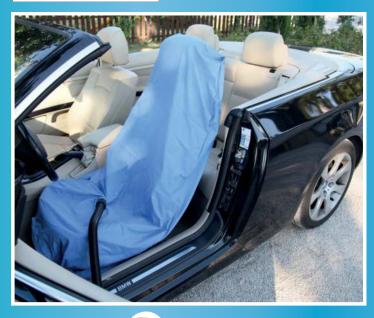

LIQUID AND SOLID SUCTION

INJECTION/EXTRACTION
WITH HOT/COLD WATER
OR DETERGENT

# **AVAILABLE VERSIONS:**

**BF429A** Active foam and suction **BF429B** Active foam, suction and water injection

**BF429C** Active foam, suction, injection of cold water and hot water