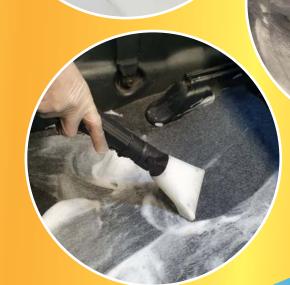

# **AVAILABLE VERSIONS:**

**BF429A** Active foam and suction **BF429B** Active foam, suction and water injection

**BF429C** Active foam, suction, injection of cold water and hot water