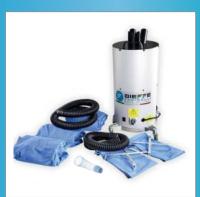

# **AVAILABLE VERSIONS:**

**BF429A** Active foam and suction **BF429B** Active foam, suction and water injection

**BF429C** Active foam, suction, injection of cold water and hot water

### **OPTIONAL ACCESSORIES**

RIP6002 14W led lamp for car interiors

RIP1484
Detergent foam

**BF360**Ozone generator
for sanitization

OPTIONAL 50°C

CARFON BF350
Professional air dryer for car interiors