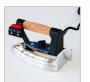

# **BABY VAPOR**

Steam generator for ironing

- 1 HANDLE
- 2 SAFETY VALVE
- 3 CORD HOLDING ROD
- 4 PROFESSIONAL IRON