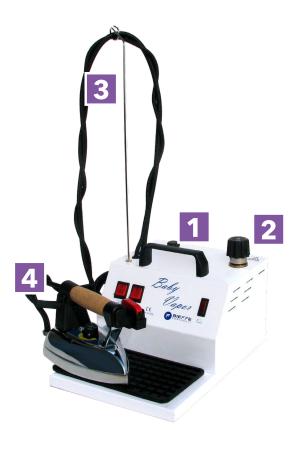

# **BABY VAPOR**

Steam generator for ironing

- 1 HANDLE
- 2 SAFETY VALVE
- 3 CORD HOLDING ROD
- 4 PROFESSIONAL IRON