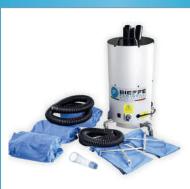

# **AVAILABLE VERSIONS:**

BF429A Active foam and suction BF429B Active foam, suction and

## **TECHNICAL SPECIFICATIONS**

| POWER                          | 220/230V 50/60Hz          |
|--------------------------------|---------------------------|
| INJECTION WATER TANK           | 10 lt (BF429B version)    |
| STEM VOLUME                    | 20 lt                     |
| DETERGENT FOAM TANK            | 5 lt                      |
| STRUCTURE                      | Steel and stainless steel |
| WEIGHT                         | 25 kg                     |
| SIZE                           | 57x45xh105cm              |
| ACTIVE FOAM BRUSH              | ✓ All versions            |
| SOLIDS AND LIQUIDS EXTRACTION  | All versions              |
| WATER INJECTION AND EXTRACTION | BF429B version            |
| WATER INJECTION PRESSURE       | 7 bar                     |
| SUCTION POWER                  | Two-stage engine 1400 W   |
| SUCTION CAPACITY               | 60 lt/s - 215 m3/h        |