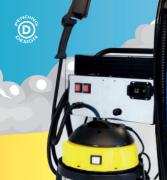

## **TECHNICAL SPECIFICATIONS**

| POWER                          | 220/230V 50/60Hz          |
|--------------------------------|---------------------------|
| INJECTION WATER TANK           | 10 lt (BF429B version)    |
| STEM VOLUME                    | 20 lt                     |
| DETERGENT FOAM TANK            | 5 lt                      |
| STRUCTURE                      | Steel and stainless steel |
| WEIGHT                         | 25 kg                     |
| SIZE                           | 57x45xh105cm              |
| ACTIVE FOAM BRUSH              | ✓ All versions            |
| SOLIDS AND LIQUIDS EXTRACTION  | All versions              |
| WATER INJECTION AND EXTRACTION | BF429B version            |
| WATER INJECTION PRESSURE       | 7 bar                     |
| SUCTION POWER                  | Two-stage engine 1400 W   |
| SUCTION CAPACITY               | 60 lt/s - 215 m3/h        |

# **AVAILABLE VERSIONS:**

BF429A Active foam and suction BF429B Active foam, suction and