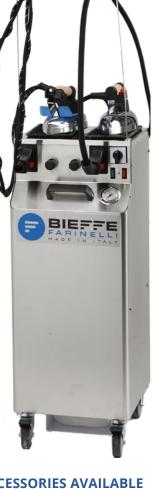

# STEAM IRON

Steam generator for ironing

Steam generator for ironing with two work stations. The machine can be connected easily to irons, steam gun, steam brushes and many other accessories. Automatic water refilling to the boiler. Steam outcoming adjustment. Double steam outlet.

## **BENIFITS**

THE DRY AND POWERFUL STEAM GUARANTEES PROFESSIONAL PERFORMANCE

RELIABILITY AND SAFETY GUARANTEED BY THE COPPER BOILER

**EXPLOSION PROOF AND ANTI-LIMESCALE MATERIAL** 

EXTERNAL RESISTANCE NEVER IN CONTACT WITH WATER

## **DATA SHEET**

| POWER                                 | 380V 50-60HZ      |
|---------------------------------------|-------------------|
| BOILER CAPACITY                       | 5 lt              |
| BOILER POWER                          | 1500W+1500W+1500W |
| STEAM PRESSURE                        | 4,5 bar           |
| BOILER REFILL                         | AUTOMATIC         |
| STEAM TEMPERATURE (INSIDE THE BOILER) | 850W+850W         |
| REMOVABLE WATER TANK                  | 10 lt             |
| WEIGHT                                | 31 Kg             |
| DIMENSIONS                            | 48X36XH100 cm     |