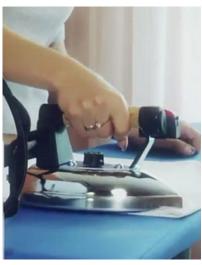

# STEAM IRON

Steam generator for ironing

Steam generator for ironing with two work stations. The machine can be connected easily to irons, steam gun, steam brushes and many other accessories. Automatic water refilling to the boiler. Steam outcoming adjustment. Double steam outlet.

## **BENIFITS**

THE DRY AND POWERFUL STEAM GUARANTEES PROFESSIONAL PERFORMANCE

RELIABILITY AND SAFETY GUARANTEED BY THE COPPER BOILER

**EXPLOSION PROOF AND ANTI-LIMESCALE MATERIAL** 

EXTERNAL RESISTANCE NEVER IN CONTACT WITH WATER